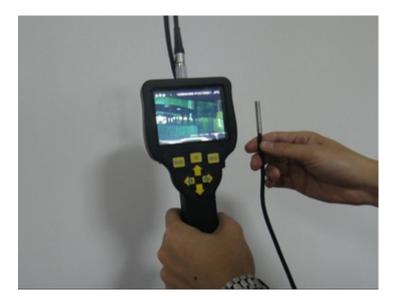

#### Large, color screen for more vivid images and videos

#### Luminance adjustable, to adapt to different light conditions.

- 1. Sensor: SONY HD CCD
- 2. Resolution: 300,000 Pix
- 3. SNR(Signal to Noise Ratio):  $\geq$  52dB
- 4. Adjustable luminance
- 5. Probe Perspective: rotating the probe in two directions
- 6. Probe cable length: 0.5m ~ 5m
- 7. Probe diameter: 6mm ~ 10mm
- 8. 200 graphical memory (expandable to 10,000), graphics can be saved in the U disk