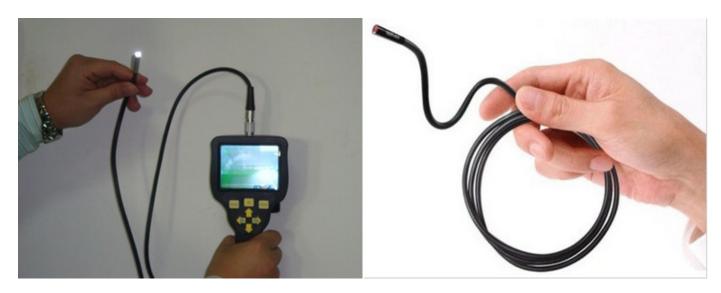

#### Luminance adjustable, to adapt to different light conditions.

- 1. Sensor: SONY HD CCD
- 2. Resolution: 300,000 Pix
- 3. SNR(Signal to Noise Ratio):  $\geq$  52dB
- 4. Adjustable luminance
- 5. Probe Perspective: rotating the probe in two directions
- 6. Probe cable length: 0.5m ~ 5m
- 7. Probe diameter: 6mm ~ 10mm
- 8. 200 graphical memory (expandable to 10,000), graphics can be saved in the U disk