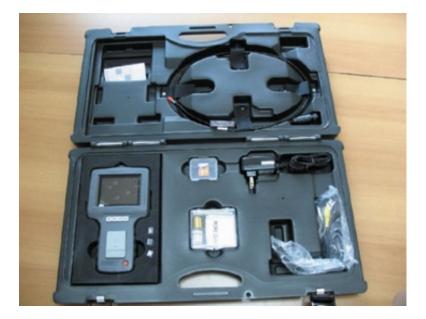

- 9. Photo Manager: review, delete, print, save as
- 10. PC Communication: USB 2.0 and RS-232
- 11. Hand / Auto Shutdown
- 12. Operating System: Linux 2.6
- 13. Manipulation language: Chinese, English
- 14. Simple, real-time on-screen instructions
- 15. Online hotkey graphics, text helps
- 16. Built-in rechargeable Li-ion battery 8000MAH
- 17. Automatically display the calendar, time, battery capacity